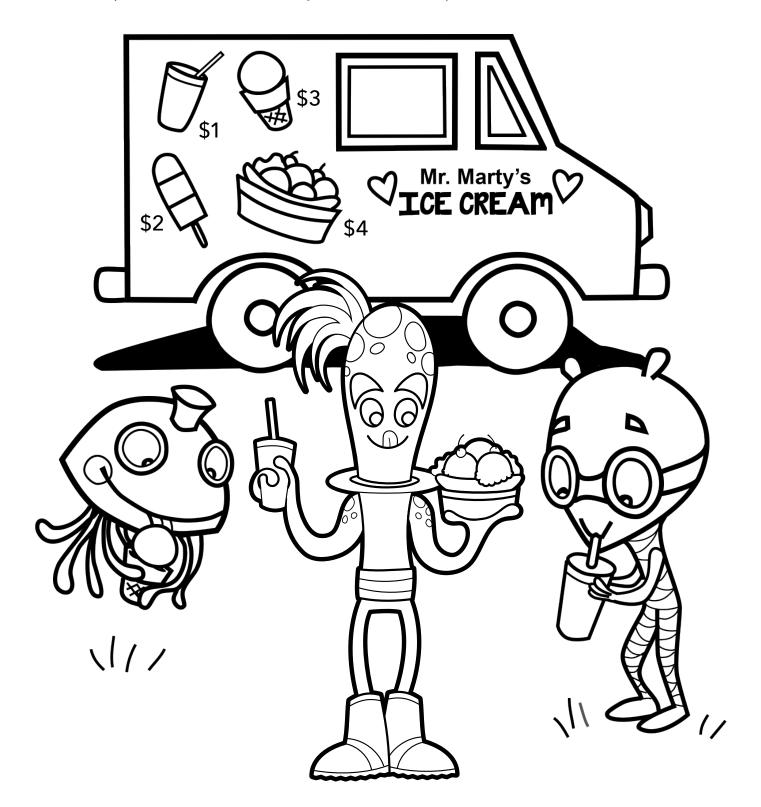

## How much money did they spend on ice cream?

Put a circle around the Money Monster who spent the most. Put a square around the Money Monster who spent the least.