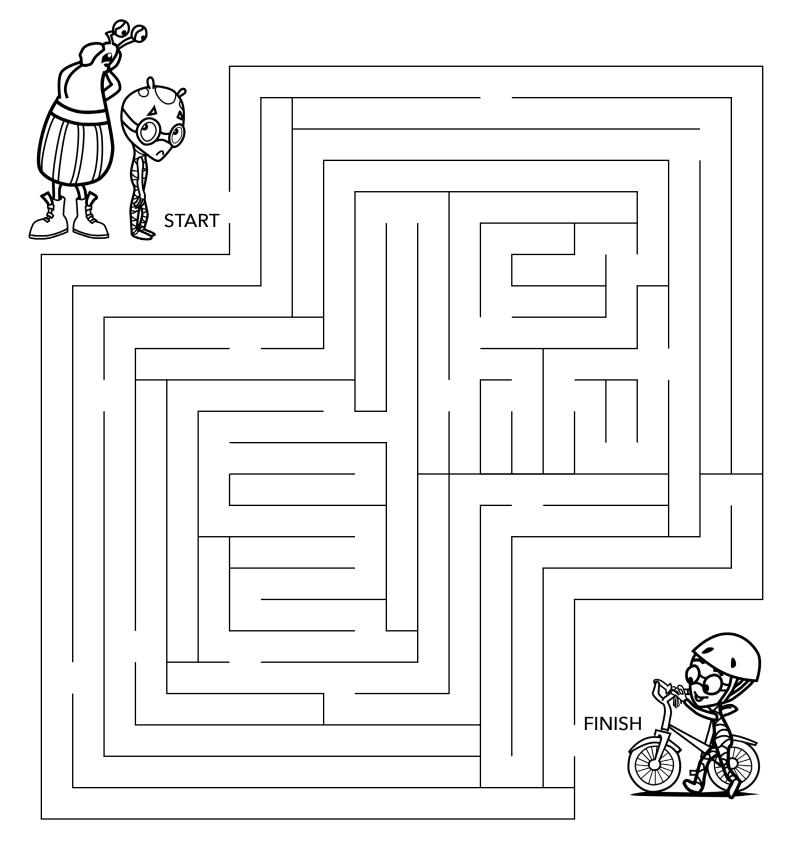

### Help Gibbins find his lost bike

Gibbins let Foop borrow his bike, and Foop lost it. Draw a line through the maze to help Foop find the bike.

Gibbins is saving his money to buy a bike.

What would you save money to buy?