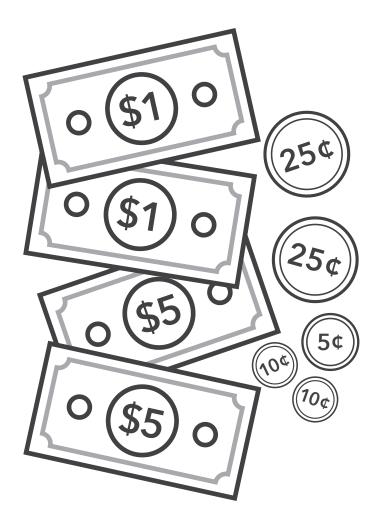

# Color and then cut out your own play money.

#### Cut and color your own money. Draw your own faces on the money.

**01**\$