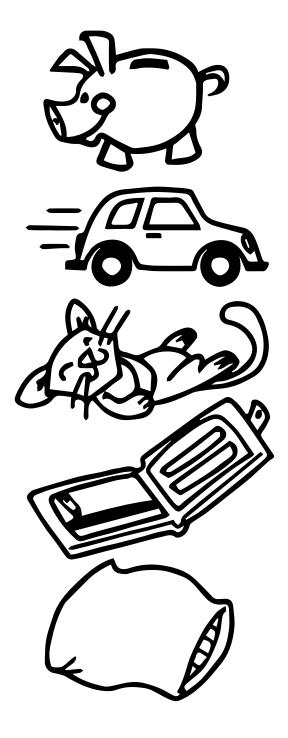

### Protect your savings

It's important to keep your money safe. Draw a line from the money to two safe places to keep it.