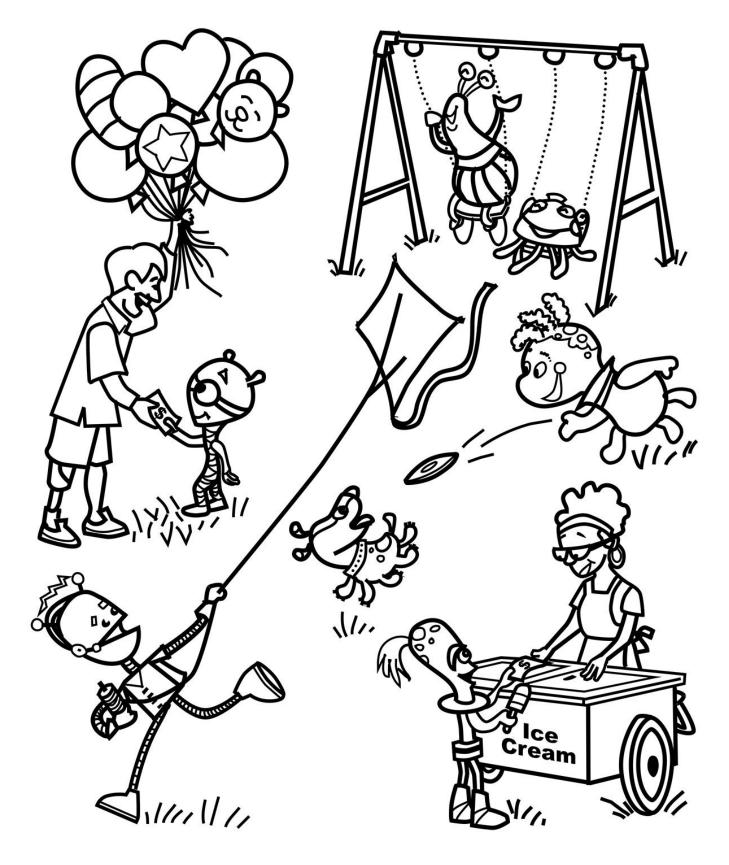

### What can you do for free at the park?

Circle or color in all the free things you can do for fun.